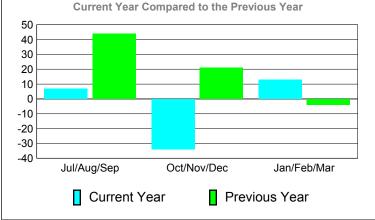

## YTD Status Quo Clubs 2010-2011

| <u>MEMBERSHIP</u> |             |                |                   |             |             |  |  |  |
|-------------------|-------------|----------------|-------------------|-------------|-------------|--|--|--|
|                   | <u>N</u>    | <u> Aember</u> | <u>Membership</u> |             |             |  |  |  |
|                   |             | 201            | 2009-2010         |             |             |  |  |  |
|                   |             |                |                   |             |             |  |  |  |
|                   | Net         | Actual         | Actual            | Gain/       | Gain/       |  |  |  |
|                   | Memb        | New            | Dropped           | Loss of     | Loss of     |  |  |  |
| Month             | <u>Goal</u> | <u>Memb</u>    | <u>Memb</u>       | <u>Memb</u> | <u>Memb</u> |  |  |  |
| Jul/Aug/Sep       | -20         | 27             | -20               | 7           | 44          |  |  |  |
| Oct/Nov/Dec       | 40          | 41             | -75               | -34         | 21          |  |  |  |
| Jan/Feb/Mar       | 20          | 38             | -25               | 13          | -4          |  |  |  |
| Totals            | 40          | 106            | -120              | -14         | 61          |  |  |  |