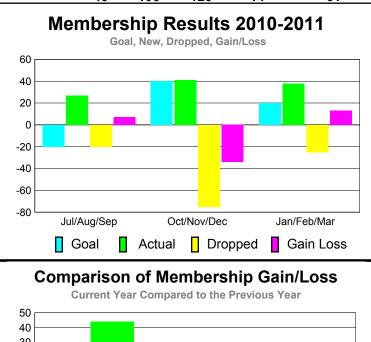

## YTD Status Quo Clubs 2010-2011

| <u>MEMBERSHIP</u> |             |                |                   |             |             |  |  |  |
|-------------------|-------------|----------------|-------------------|-------------|-------------|--|--|--|
|                   | <u>N</u>    | <u> Aember</u> | <u>Membership</u> |             |             |  |  |  |
|                   |             | 201            | 2009-2010         |             |             |  |  |  |
|                   |             |                |                   |             |             |  |  |  |
|                   | Net         | Actual         | Actual            | Gain/       | Gain/       |  |  |  |
|                   | Memb        | New            | Dropped           | Loss of     | Loss of     |  |  |  |
| Month             | <u>Goal</u> | <u>Memb</u>    | <u>Memb</u>       | <u>Memb</u> | <u>Memb</u> |  |  |  |
| Jul/Aug/Sep       | -20         | 27             | -20               | 7           | 44          |  |  |  |
| Oct/Nov/Dec       | 40          | 41             | -75               | -34         | 21          |  |  |  |
| Jan/Feb/Mar       | 20          | 38             | -25               | 13          | -4          |  |  |  |
| Totals            | 40          | 106            | -120              | -14         | 61          |  |  |  |