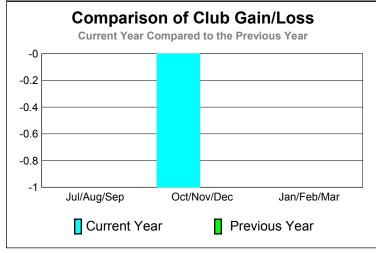

## 2010-2011 GMT Reports for District (or Undistricted) District LD 1

GMT: Mr. Edisson Karnopp Location: BRAZIL GMT CA: 3

|             |                     | <u>Club</u><br><b>201</b> | <u>Clubs</u><br>2009-2010  |                           |                           |
|-------------|---------------------|---------------------------|----------------------------|---------------------------|---------------------------|
| Month       | New<br>Club<br>Goal | Actual<br>New<br>Clubs    | Actual<br>Dropped<br>Clubs | Gain/<br>Loss of<br>Clubs | Gain/<br>Loss of<br>Clubs |
| Jul/Aug/Sep | 0                   | 0                         | 0                          | 0                         | 0                         |
| Oct/Nov/Dec | 1                   | 0                         | -1                         | -1                        | 0                         |
| Jan/Feb/Mar | 0                   | 0                         | 0                          | 0                         | 0                         |