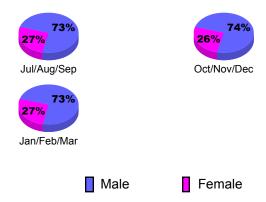

| Net         | Actual         | Actual            | Gain/       | Gain/       |  |  |  |
|                   | Memb        | New            | Dropped           | Loss of     | Loss of     |  |  |  |
| Month             | <u>Goal</u> | <u>Memb</u>    | <u>Memb</u>       | <u>Memb</u> | <u>Memb</u> |  |  |  |
| Jul/Aug/Sep       | -20         | 27             | -20               | 7           | 44          |  |  |  |
| Oct/Nov/Dec       | 40          | 41             | -75               | -34         | 21          |  |  |  |
| Jan/Feb/Mar       | 20          | 38             | -25               | 13          | -4          |  |  |  |
| Totals            | 40          | 106            | -120              | -14         | 61          |  |  |  |





## **Gender Comparison 2010-2011**